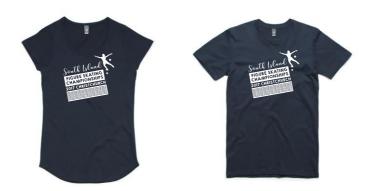

## South Island Figure Skating Championship's 2017:

T-shirt order form Cost = \$25 Per shirt

This year we have a new t-shirt design, which includes each skaters name on it. Please see the image of the design and sizing guide below. The t-shirt will be Navy with white writing. These are high quality AS Colour tess.